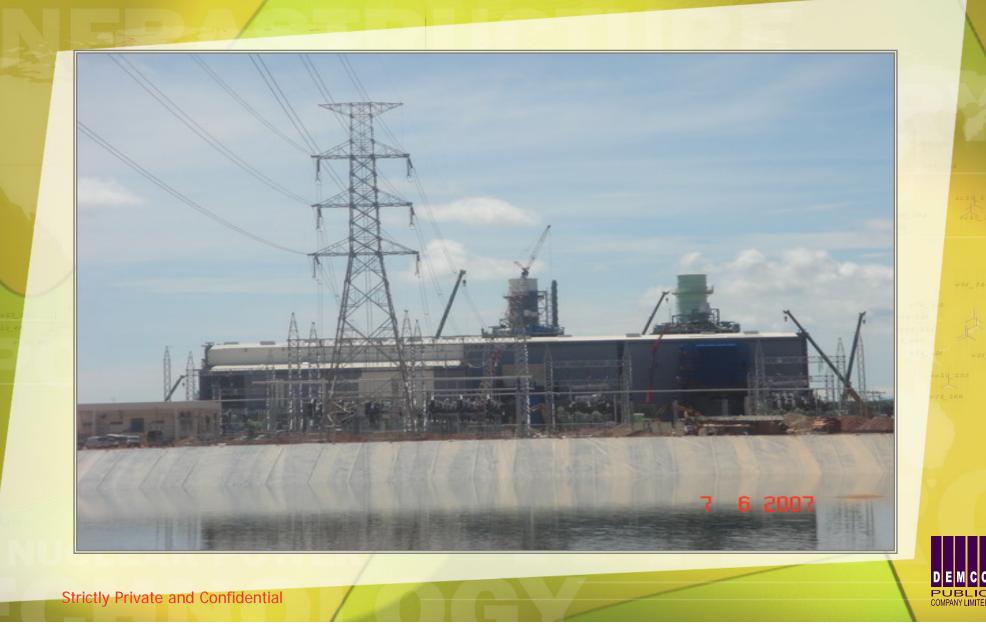

#### 230 kV Transmission Line Project Songkhla 2 – Hat Yai 2 (EGAT) Under Transmission System for Songkhla Combined Cycle Power Plant Project

#### 230 kV Transmission Line Project Songkhla 2 – Hat Yai 2 (EGAT) **Under Transmission System for Songkhla Combined Cycle Power Plant Project**