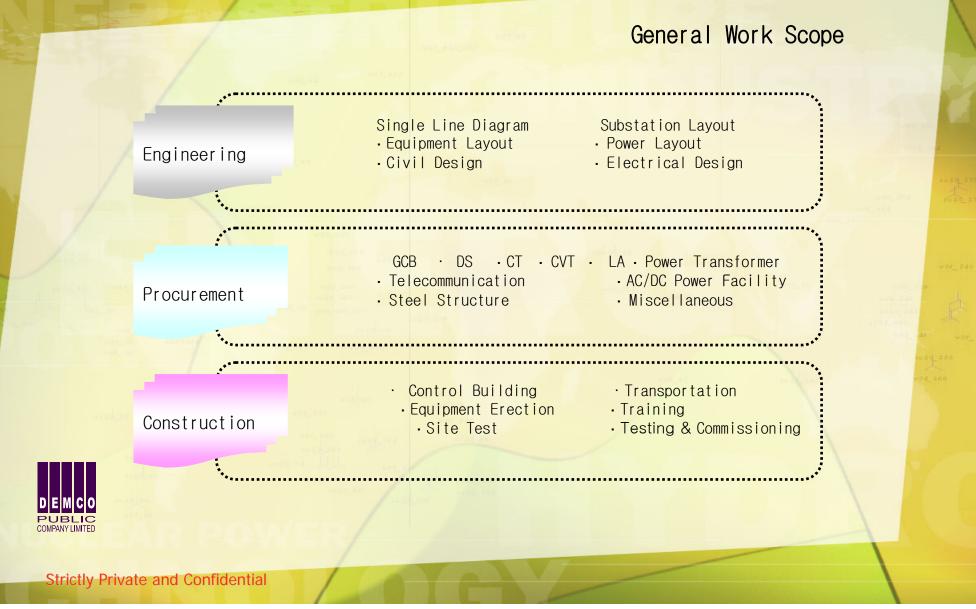

## **DEMCO operates 6 core businesses**

- **1. Electrical Engineering**
- 2. Mechanical & Electrical System
- **3.** Telecommunications and Fiber Optic Cable Work
- 4. Fabrication of Steel Structure
- 5. Energy Conservation
- 6. Civil Design & Construction Work