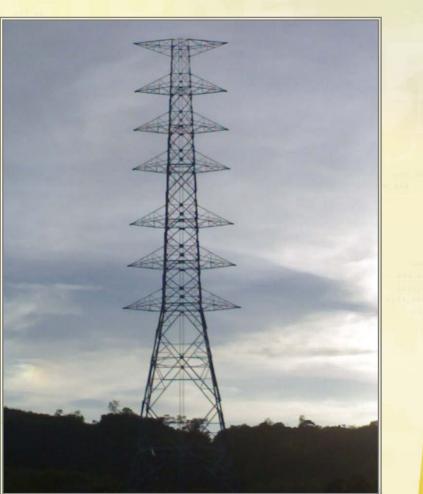

#### 230 kV Transmission Line Project Songkhla 2 – Hat Yai 2 (EGAT) Under Transmission System for Songkhla Combined Cycle Power Plant Project

#### 230 kV Transmission Line Project Songkhla 2 – Hat Yai 2 (EGAT) **Under Transmission System for Songkhla Combined Cycle Power Plant Project**