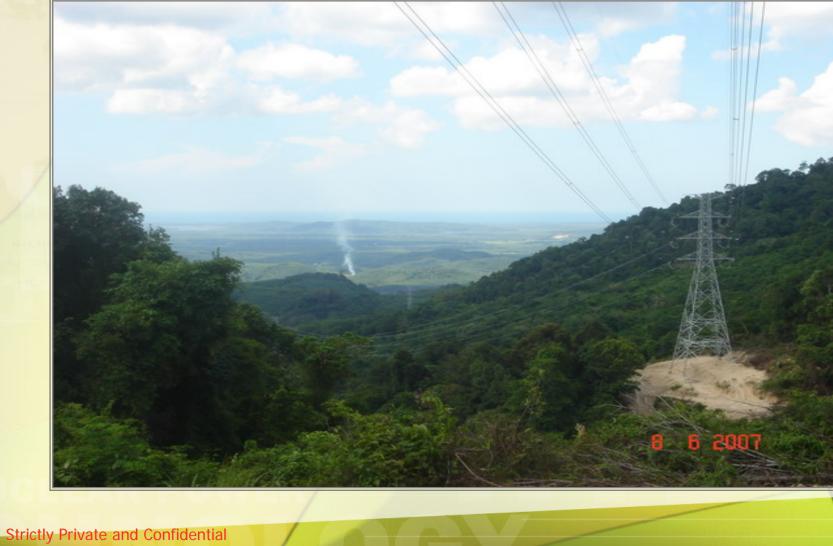

#### 230 kV Transmission Line Project Songkhla 2 – Hat Yai 2 (EGAT) Under Transmission System for Songkhla Combined Cycle Power Plant Project

#### 230 kV Transmission Line Project Songkhla 2 – Hat Yai 2 (EGAT) **Under Transmission System for Songkhla Combined Cycle Power Plant Project**