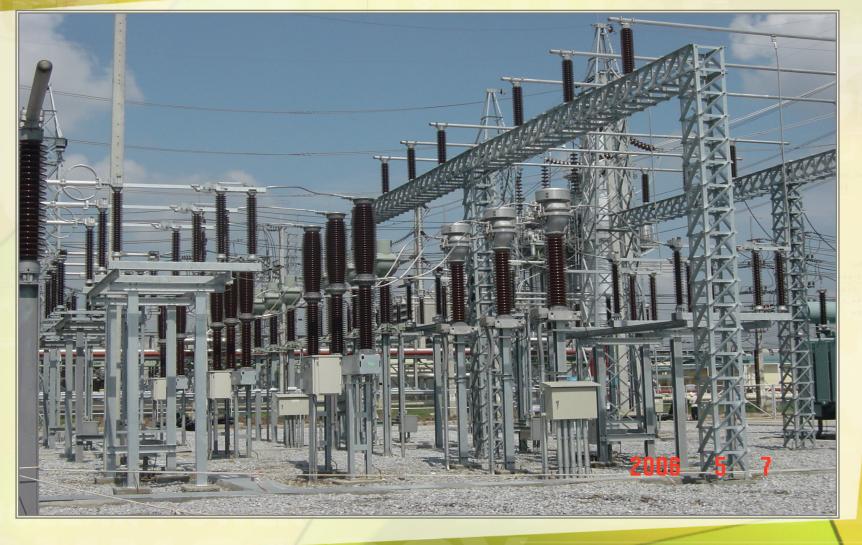

### **SUBSTATION PROJECT RECORD WITH PEA**

| NO | CONTRACT NO.                                       | YEAR OF<br>COMPLEION | DESCRIPTION                                            |
|----|----------------------------------------------------|----------------------|--------------------------------------------------------|
| 1  | Contract no. TSD.8.1.P-3.2/2549<br>(5 Substations) | 2007                 | 9 x 115/22 kV 50 MVA Substation<br>(760 Million baht)  |
| 2  | Contract no. TSD.7.2.P-3.2/2004<br>(4 Substations) | 2006                 | 4 x 115/22 kV 50 MVA Substation<br>(450 Million baht)  |
| 3  | Contract no. TSD.6.2.P-3.1/2547<br>(3 Substations) | 2006                 | 3 x 115/22 kV 50 MVA Substation<br>(300 Million baht)  |
| 4  | Contract no. TSD.5P-3.2/1997<br>(7 Substations)    | 2000                 | 14 x 115/22 kV 50 MVA Substation<br>(600 Million baht) |
| 5  | Contract no. JOR.242/2539<br>(2 Substations)       | 1998                 | 2 x 115/22 kV 50 MVA Substation<br>(212 Million baht)  |

### PEA 115/22 kV AIS Substation : Nong Lalok Substation, Rayong Contract no. JOR.242/2539